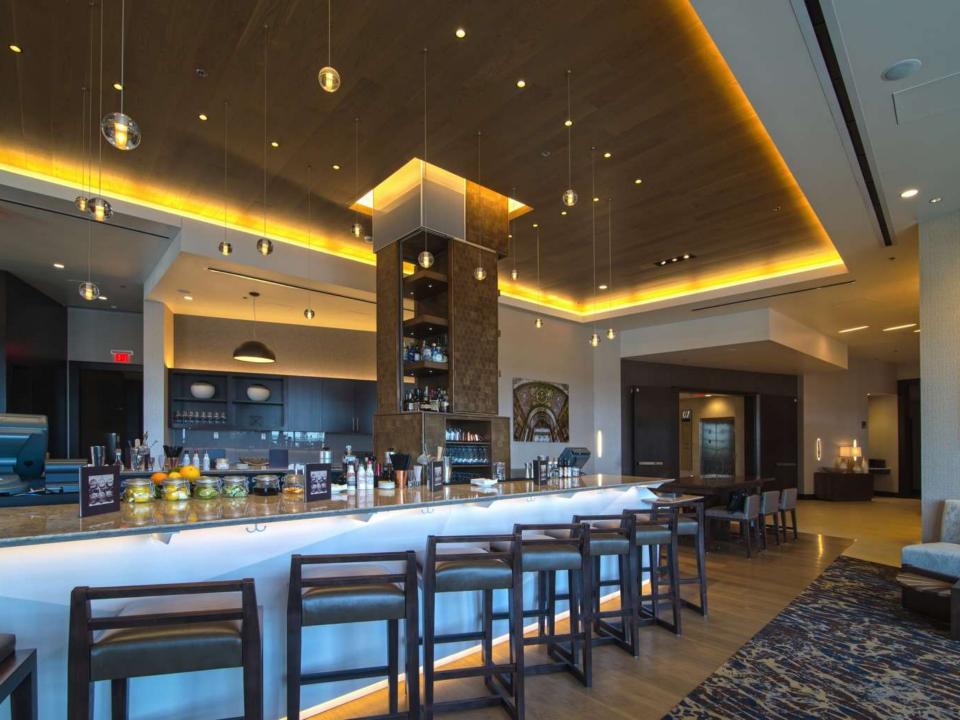

## 716 FOOD AND SPORT: AN UPSCALE, SPORTS-THEMED RESTAURANT AND BAR

- 13,000 SQUARE FEET OVER TWO LEVELS
  - SEATING FOR 360+
- THREE BARS
  - CRAFT BEERS
  - SIGNATURE COCKTAILS
  - 40-FOOT-LONG FEATURE BAR THAT'S "BAR TOP" IS CREATED TO REPLICATE THE ICE IN A HOCKEY RINK. THE "ICE" IS ILLUMINATED TO CREATE A UNIQUE BAR EXPERIENCE YOU WONT FIND ANYWHERE ELSE
- 38 FOOT TELEVISION SCREEN
- WESTERN NEW YORK CULINARY FAVORITES
  - FEATURING LOCAL INGREDIENTS