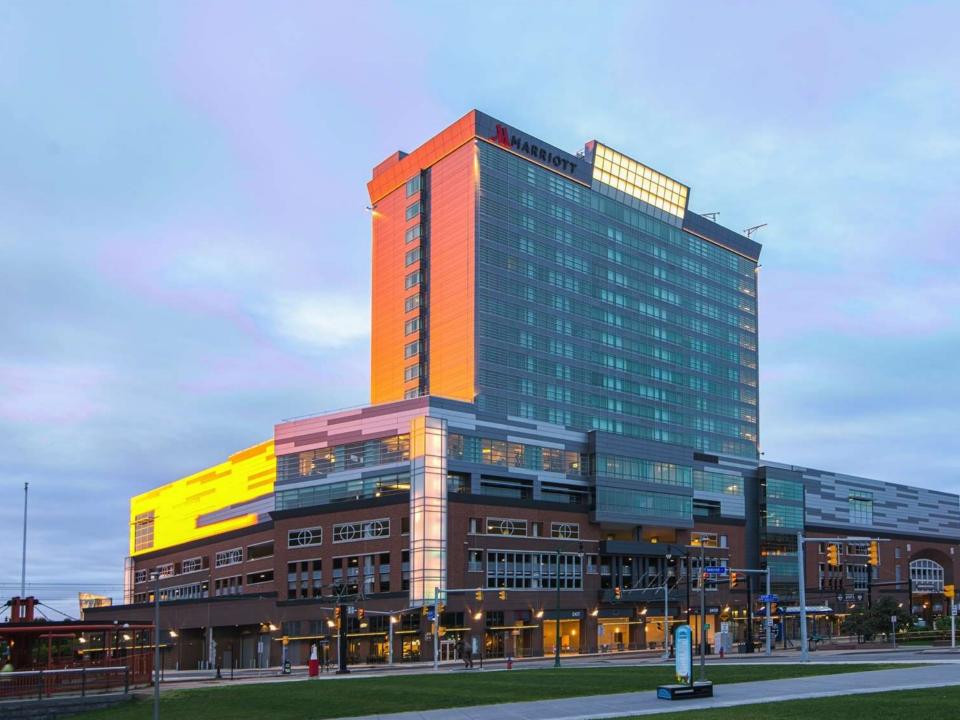

## HARBORCENTER SITE

#### THE NEXT GENERATION OF MARRIOTT HOTEL

- 205 INNOVATIVE GUEST ROOMS AND SUITES
- 5,000 SQUARE FEET OF EVENT SPACE
  - ACCOMODATING GROUPS UP TO 450
- FEATURING THE NEW MARRIOTT GREAT ROOM
  - A MULTI-USE SPACE TO WORK, RELAX, PLUG IN, AND SOCIALIZE
- FITNESS AND BUSINESS CENTERS