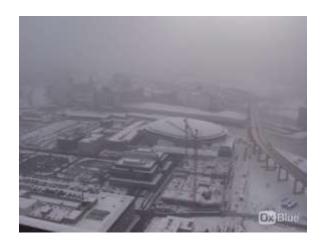

# WINTER IN BUFFALO

#### 8<sup>TH</sup> COLDEST WINTER OF ALL TIME

COLDEST WINTER SINCE 1943

7<sup>TH</sup> MOST SNOW IN 130 YEARS

• 129" OF SNOW

15 LAKE EFFECT SNOW STORMS, 2 BLIZZARDS