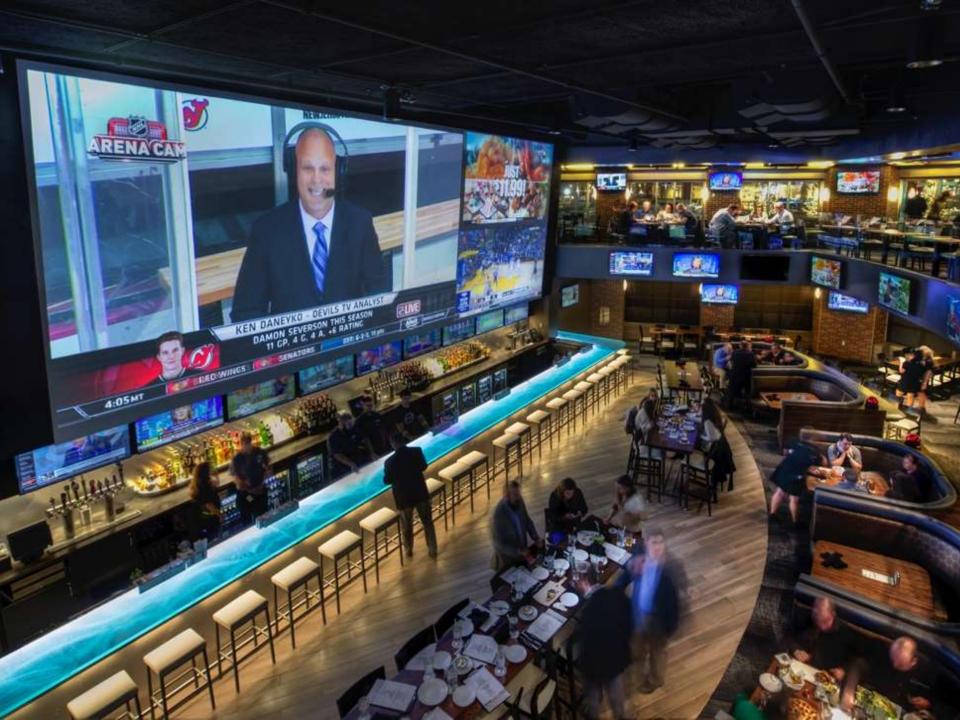

## 716 FOOD AND SPORT: AN UPSCALE, SPORTS-THEMED RESTAURANT AND BAR

- 13,000 SQUARE FEET OVER TWO LEVELS
  - SEATING FOR 360+
- THREE BARS
  - CRAFT BEERS
  - SIGNATURE COCKTAILS
  - 40-FOOT-LONG FEATURE BAR THAT'S "BAR TOP" IS CREATED TO REPLICATE THE ICE IN A HOCKEY RINK. THE "ICE" IS ILLUMINATED TO CREATE A UNIQUE BAR EXPERIENCE YOU WONT FIND ANYWHERE ELSE
- 38 FOOT TELEVISION SCREEN
- WESTERN NEW YORK CULINARY FAVORITES
  - FEATURING LOCAL INGREDIENTS