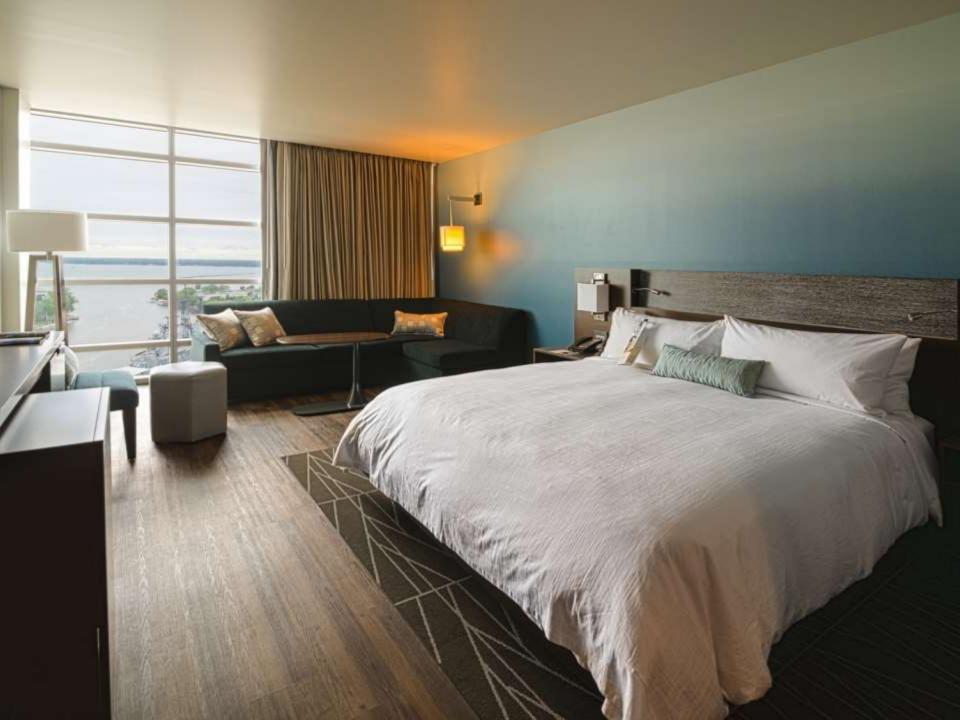

#### THE NEXT GENERATION OF MARRIOTT HOTEL

- 205 INNOVATIVE GUEST ROOMS AND SUITES
- 5,000 SQUARE FEET OF EVENT SPACE
  - ACCOMODATING GROUPS UP TO 450
- FEATURING THE NEW MARRIOTT GREAT ROOM
  - A MULTI-USE SPACE TO WORK, RELAX, PLUG IN, AND SOCIALIZE
- FITNESS AND BUSINESS CENTERS