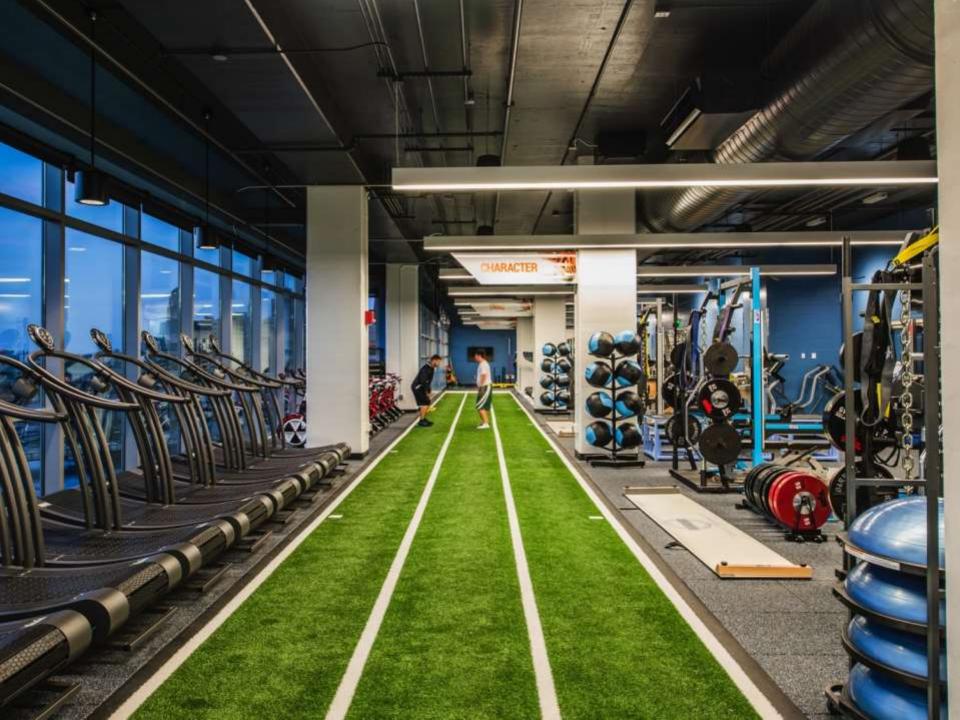

#### THE NEXT GENERATION OF MARRIOTT HOTEL

- 205 INNOVATIVE GUEST ROOMS AND SUITES
- 5,000 SQUARE FEET OF EVENT SPACE
  - ACCOMODATING GROUPS UP TO 450
- FEATURING THE NEW MARRIOTT GREAT ROOM
  - A MULTI-USE SPACE TO WORK, RELAX, PLUG IN, AND SOCIALIZE
- FITNESS AND BUSINESS CENTERS