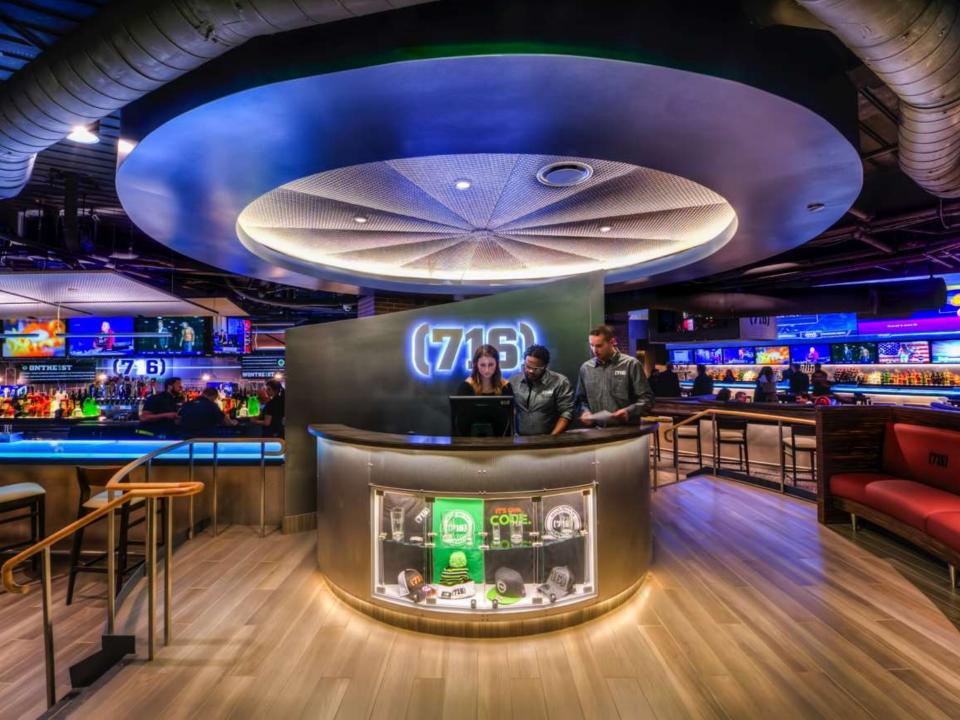

## 716 FOOD AND SPORT: AN UPSCALE, SPORTS-THEMED RESTAURANT AND BAR

- 13,000 SQUARE FEET OVER TWO LEVELS
  - SEATING FOR 360+
- THREE BARS
  - CRAFT BEERS
  - SIGNATURE COCKTAILS
  - 40-FOOT-LONG FEATURE BAR THAT'S "BAR TOP" IS CREATED TO REPLICATE THE ICE IN A HOCKEY RINK. THE "ICE" IS ILLUMINATED TO CREATE A UNIQUE BAR EXPERIENCE YOU WONT FIND ANYWHERE ELSE
- 38 FOOT TELEVISION SCREEN
- WESTERN NEW YORK CULINARY FAVORITES
  - FEATURING LOCAL INGREDIENTS