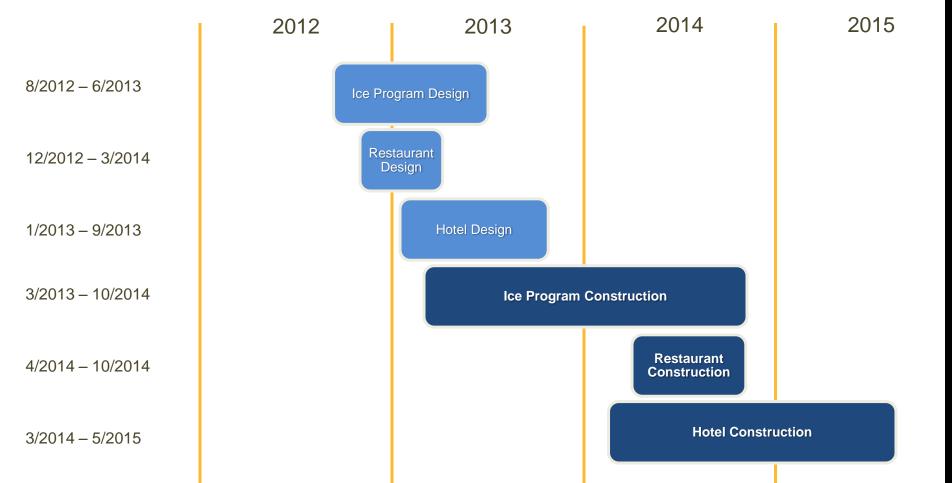

T: AN UPSCALE, SPORTS-THEMED RESTAURANT AND BAR

- 13,000 SQUARE FEET OVER TWO LEVELS
  - SEATING FOR 360+
- THREE BARS
  - CRAFT BEERS
  - SIGNATURE COCKTAILS
  - 40-FOOT-LONG FEATURE BAR THAT'S "BAR TOP" IS CREATED TO REPLICATE THE ICE IN A HOCKEY RINK. THE "ICE" IS ILLUMINATED TO CREATE A UNIQUE BAR EXPERIENCE YOU WONT FIND ANYWHERE ELSE
- 38 FOOT TELEVISION SCREEN
- WESTERN NEW YORK CULINARY FAVORITES
  - FEATURING LOCAL INGREDIENTS









"ONE OF A KIND, FIRST-CLASS FACILITY"

#### THE NEXT GENERATION OF MARRIOTT HOTEL

- 205 INNOVATIVE GUEST ROOMS AND SUITES
- 5,000 SQUARE FEET OF EVENT SPACE
  - ACCOMODATING GROUPS UP TO 450
- FEATURING THE NEW MARRIOTT GREAT ROOM
  - A MULTI-USE SPACE TO WORK, RELAX, PLUG IN, AND SOCIALIZE
- FITNESS AND BUSINESS CENTERS









## **SCHEDULE**



# WINTER IN BUFFALO

#### 8<sup>TH</sup> COLDEST WINTER OF ALL TIME

COLDEST WINTER SINCE 1943

7<sup>TH</sup> MOST SNOW IN 130 YEARS

• 129" OF SNOW

15 LAKE EFFECT SNOW STORMS, 2 BLIZZARDS







# HOW WE BUILT HARBORCENTER

- SAFETY
- QUALITY
- SCHEDULE
- COMMUNICATION





## SAFETY

#### **OVER 400 WORKERS ON-SITE:**

- 1. 1<sup>ST</sup> DAY 1<sup>ST</sup> HOUR ORIENTATION
- 2. DAILY BEND AND STRETCH
- PRETASK PLANNING
- 4. COMMITMENT AT THE TOP
- 5. 1/20 WORKER / SAFETY PRO RATIO
- 6. INCENTIVES / SABRES EVENTS
- 7. EVENT MANAGEMENT
- 8. INCIDENT INVESTIGATION
- 9. LIGHT DUTY



## QUALITY

- FOUR PHASE QC
  - PRECONSTRUCTION MEETINGS
  - PREP MEETINGS
  - INITIAL INSPECTIONS
  - FOLLOW-UP INSPECTIONS
- FAST TRACK JOB: Ensure most current set of drawings with RFI's is in the hands