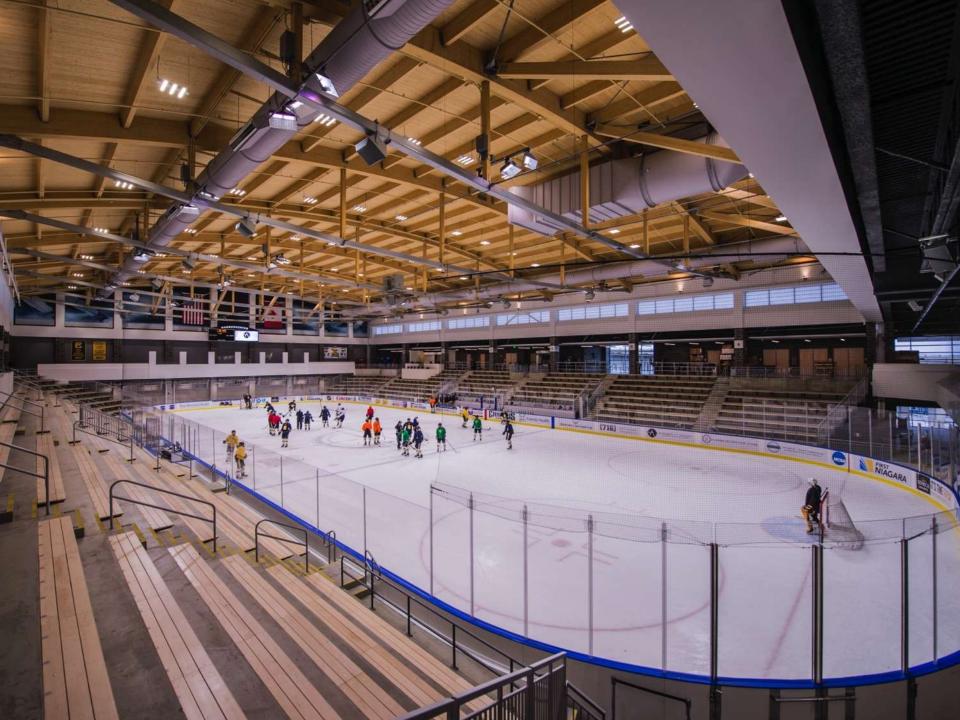

#### PROJECT COMPONENTS & AMENITIES

- TWO NHL-SIZE RINKS
- HIGH PERFORMANCE OFF-ICE TRAINING FACILITY
- UPSCALE, SPORTS-THEMED RESTAURANT AND BAR
- RETAIL SPACE WITH COMPLEMENTARY SERVICE AND AMENITIES
- MARRIOTT FULL-SERVICE HOTEL WITH 205 ROOMS
- 750 SPACE PARKING RAMP
- CONNECTING PEDESTRIAN BRIDGE TO FIRST NIAGARA
   CENTER